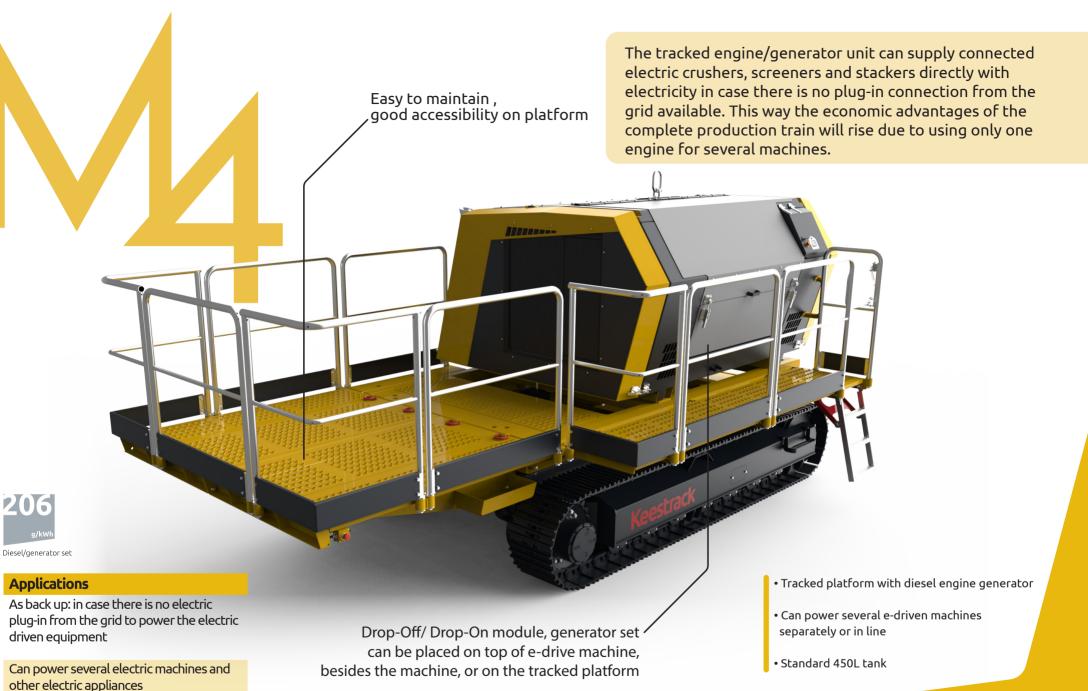

Keestrack

| TECHNICAL SPECIFICATIONS                                             |                                              |
|----------------------------------------------------------------------|----------------------------------------------|
| Capacity up to                                                       | 251 kW, 350 kVA                              |
| Weight                                                               | 9 t                                          |
|                                                                      |                                              |
| Drop Off - Drop On module, can be placed on top of e-drive crushers, | •                                            |
| besides the machine or on the tracked platform                       |                                              |
| Standard 450 l / 118 gal fuel tank                                   | •                                            |
| Track-unit: Length, total width, track shoe width                    | 3314, 2500, 400 mm                           |
| 2-speed track drive                                                  | 1,1 km/h and 2 km/h                          |
| Engine unit(s)                                                       | 251 kW, 350 kVA                              |
| "Power plug out:                                                     |                                              |
| POWER LOCK plug-out 3 Phases, 400V;                                  |                                              |
| 50 Hz; 450 kVA (660 A)                                               | •                                            |
| Plug out 3 Phases, 400V; 50 Hz, 32 A                                 |                                              |
| Plug-out 3 Phases, 400V; 50 Hz, 63 A"                                |                                              |
| Control                                                              | PLC – IP 67 LCD screen 4,3" & remote control |
|                                                                      |                                              |
| Available drive systems                                              |                                              |
| Diesel/hydraulic drive                                               | •                                            |
| e-drive Diesel/hybrid, electric plug-in & plug-out                   | electric plug out                            |
| ZERO drive (no combustion engine, plug-in electric)                  | electric plug out                            |

## <u>OPTIONS</u>

| Additional 2000 l fuel tank placed on platform for more autonomy | • |
|------------------------------------------------------------------|---|
| Radio remote                                                     | • |
| Working lights                                                   | • |
| Plug-in connections, 3 phases+ E, 660 A Powerlock & 25 m cable   | • |