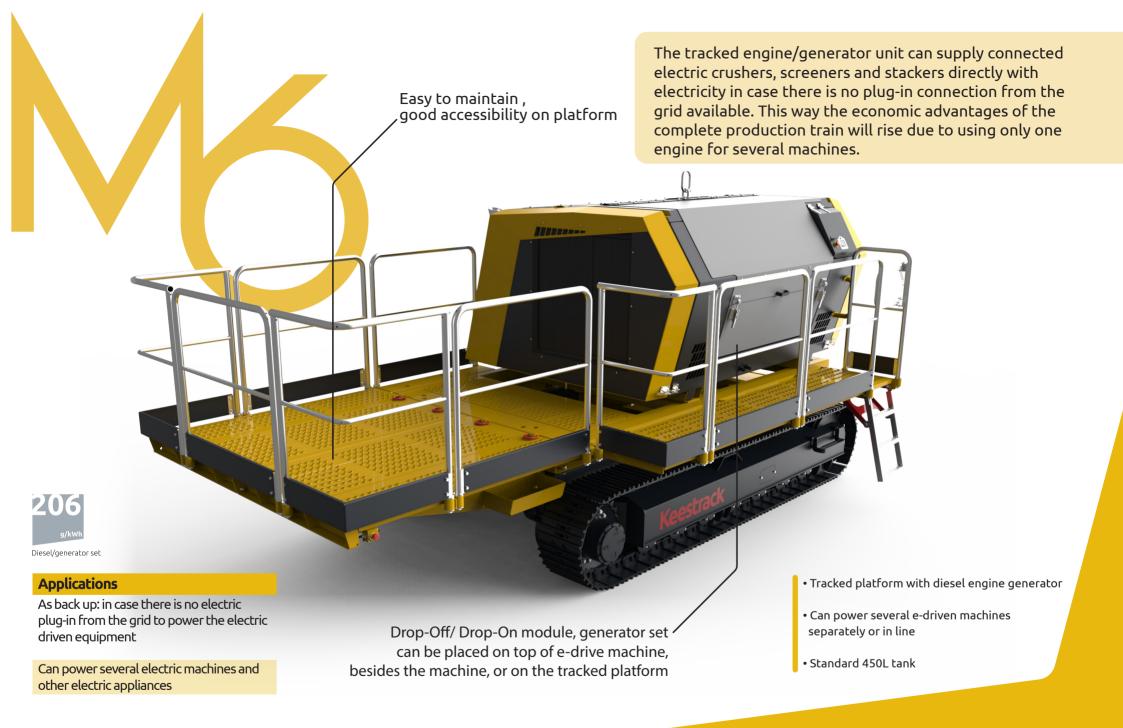

| TECHNICAL SPECIFICATIONS                                             |                                              |
|----------------------------------------------------------------------|----------------------------------------------|
| Capacity up to                                                       | 423 kW, 550 kVA                              |
| Weight                                                               | 11 t                                         |
|                                                                      |                                              |
| Drop Off - Drop On module, can be placed on top of e-drive crushers, | •                                            |
| besides the machine or on the tracked platform                       |                                              |
| Standard 450 l / 118 gal fuel tank                                   | •                                            |
| Track-unit: Length, total width, track shoe width                    | 3314, 2500, 400 mm                           |
| 2-speed track drive                                                  | 1,1 km/h and 2 km/h                          |
| Engine unit(s)                                                       | 423 kW, 550 kVA                              |
| "Power plug out:                                                     |                                              |
| POWER LOCK plug-out 3 Phases, 400V;                                  |                                              |
| 50 Hz; 450 kVA (660 A)                                               | •                                            |
| Plug out 3 Phases, 400V; 50 Hz, 32 A                                 |                                              |
| Plug-out 3 Phases, 400V; 50 Hz, 63 A"                                |                                              |
| Control                                                              | PLC – IP 67 LCD screen 4,3" & remote control |
|                                                                      |                                              |
| Available drive systems                                              |                                              |
| Diesel/hydraulic drive                                               | •                                            |
| e-drive Diesel/hybrid, electric plug-in & plug-out                   | electric plug out                            |
| ZERO drive (no combustion engine, plug-in electric)                  | electric plug out                            |

## **OPTIONS**

| Additional 2000 l fuel tank placed on platform for more autonomy | • |
|------------------------------------------------------------------|---|
| Radio remote                                                     | • |
| Working lights                                                   | • |
| Plug-in connections, 3 phases+ E, 660 A Powerlock & 25 m cable   | • |